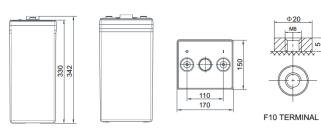

## **Detailed Illustration**

Capacity / AMP Hour

351 AH

300 AH

Hour Rate

@ 20 Hour Rate

@ 10 Hour Rate

| Specifications                                              |                   |         |        |  |  |  |  |
|-------------------------------------------------------------|-------------------|---------|--------|--|--|--|--|
| Weight  Length  Width  ISO 9001  Quality  Height Inc. Term. | Weight            | 16 kg   | 35 lbs |  |  |  |  |
|                                                             | Length            | 17 cm   | 6.69"  |  |  |  |  |
|                                                             | Width             | 15 cm   | 5.91"  |  |  |  |  |
|                                                             | Height Inc. Term. | 34.2 cm | 13.5"  |  |  |  |  |