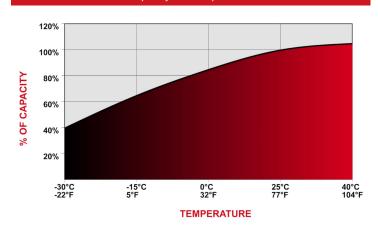

--|-------------------|---------|--------|--|--|--|--|
| Weight  Length  Width  ISO 9001  Quality  Height Inc. Term. | Weight            | 16 kg   | 35 lbs |  |  |  |  |
|                                                             | Length            | 17 cm   | 6.69"  |  |  |  |  |
|                                                             | Width             | 15 cm   | 5.91"  |  |  |  |  |
|                                                             | Height Inc. Term. | 34.2 cm | 13.5"  |  |  |  |  |

Product measurements & weights are calculated based on sample data. Individual specifications are subject to vary due to the manufacturing process & battery components.

| Container | ABS  |
|-----------|------|
| Cover     | ABS  |
| Handles   | None |

## Capacity vs. Temperature



## **Detailed Illustration**